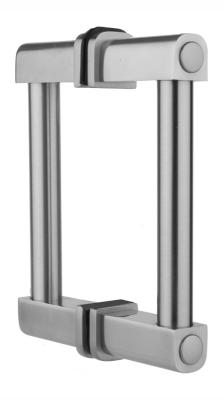

# 18" H80 Contempo Back to Back Shower Door Pull

## **FEATURES:**

- Can be mounted vertically or horizontally
- Can be used as a towel bar when mounted horizontally
- Not to be used as a grab bar
- All brass construction, full polished & plated
- Includes rubber gaskets for glass door installation
- Custom sizes available- Contact JACLO for pricing & availability