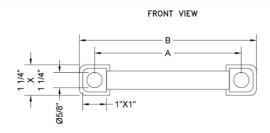

### **SPECIFICATION DRAWING:**

| CONTEMPO BACK TO BACK DOOR PULLS |                      |     |         |  |
|----------------------------------|----------------------|-----|---------|--|
| PART.#                           | SPECIFICS            | Α   | В       |  |
| H80-BB                           | 6" CENTER TO CENTER  | 6"  | 7 1/2"  |  |
| H80-BB-8                         | 8" CENTER TO CENTER  | 8"  | 9 1/2"  |  |
| H80-BB-12                        | 12" CENTER TO CENTER | 12" | 13 1/2" |  |
| H80-BB-16                        | 16" CENTER TO CENTER | 16" | 17 1/2" |  |
| H80-BB-18                        | 18" CENTER TO CENTER | 18" | 19 1/2" |  |
| H80-BB-24                        | 24" CENTER TO CENTER | 24" | 25 1/2" |  |
| H80-BB-32                        | 32" CENTER TO CENTER | 32" | 33 1/2" |  |