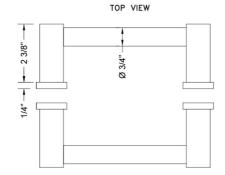

### **SPECIFICATION DRAWING:**

| CONTEMPO BACK TO BACK DOOR PULLS |                      |     |         |  |
|----------------------------------|----------------------|-----|---------|--|
| PART.#                           | SPECIFICS            | Α   | В       |  |
| H80-BB                           | 6" CENTER TO CENTER  | 6"  | 7 1/2"  |  |
| H80-BB-8                         | 8" CENTER TO CENTER  | 8"  | 9 1/2"  |  |
| H80-BB-12                        | 12" CENTER TO CENTER | 12" | 13 1/2" |  |
| H80-BB-16                        | 16" CENTER TO CENTER | 16" | 17 1/2" |  |
| H80-BB-18                        | 18" CENTER TO CENTER | 18" | 19 1/2" |  |
| H80-BB-24                        | 24" CENTER TO CENTER | 24" | 25 1/2" |  |
| H80-BB-32                        | 32" CENTER TO CENTER | 32" | 33 1/2" |  |