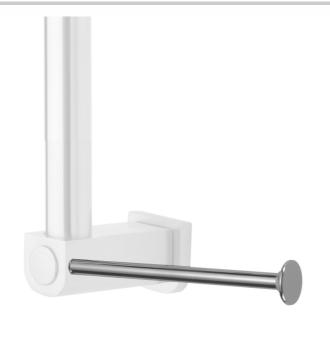

# Vertical Right Contemporary Grab Bar Toilet Paper or Wash Cloth Holder

#### **FEATURES:**

- Toilet paper or wash cloth holder attachment for all luxury grab bars
- Toilet paper or wash cloth holder attachment is not intended & should not be used for weight bearing purposes
- All brass construction, fully polished & plated
- 90° right hand justified angle allows for horizontal or vertical mount