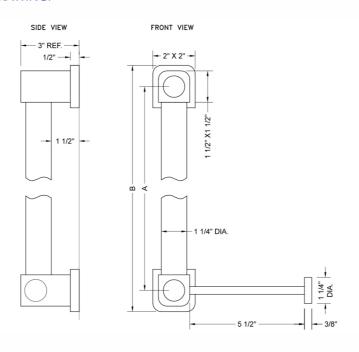

#### SPECIFICATION DRAWING:

| LUXURY GRAB BAR 1 1/4" |                                                                                   |                                                                                                                                                                                                                                                            |
|------------------------|-----------------------------------------------------------------------------------|------------------------------------------------------------------------------------------------------------------------------------------------------------------------------------------------------------------------------------------------------------|
| SPECIFICS              | Α                                                                                 | В                                                                                                                                                                                                                                                          |
| 12" C TO C             | 12"                                                                               | 14"                                                                                                                                                                                                                                                        |
| 16" C TO C             | 16"                                                                               | 18"                                                                                                                                                                                                                                                        |
| 18" C TO C             | 18"                                                                               | 20"                                                                                                                                                                                                                                                        |
| 24" C TO C             | 24"                                                                               | 26"                                                                                                                                                                                                                                                        |
| 32" C TO C             | 32"                                                                               | 34"                                                                                                                                                                                                                                                        |
| 36" C TO C             | 36"                                                                               | 38"                                                                                                                                                                                                                                                        |
| 42" C TO C             | 42"                                                                               | 44"                                                                                                                                                                                                                                                        |
| 48" C TO C             | 48"                                                                               | 50"                                                                                                                                                                                                                                                        |
|                        | SPECIFICS  12" C TO C  16" C TO C  18" C TO C  24" C TO C  32" C TO C  36" C TO C | SPECIFICS         A           12" C TO C         12"           16" C TO C         16"           18" C TO C         18"           24" C TO C         24"           32" C TO C         32"           36" C TO C         36"           42" C TO C         42" |