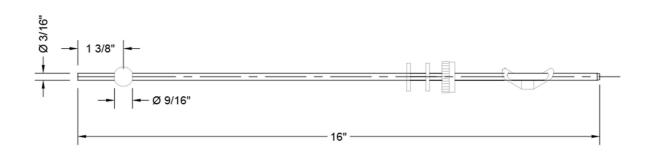

## **FEATURES:**

- Fully polished and platedFor use with JACLO faucets when longer ball rod is needed
- Can be cut to size in the field

## **SPECIFICATION DRAWING:**