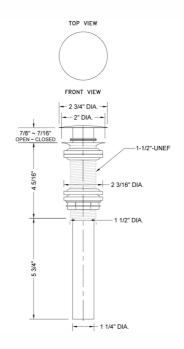

## Finger Touch Round Lavatory Drain Model #:832-

## **FEATURES:**

- $2^{3/4}$ " round contemporary finger touch top
- Drain can be opened or closed in basin
- Replaces standard pop-ups and p.o. plugs with rubber stoppers
- Fits 1<sup>1</sup>/<sub>2</sub>" opening (standard flange)
  Ideal for vessel sinks/thick installations
- Without overflow

## **SPECIFICATION DRAWING:**