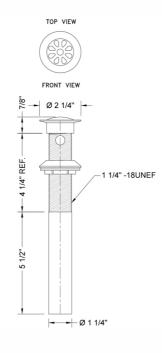

sin
- Ideal for vessel sinks
- With overflow



## **AVAILABLE FINISHES:**

| Polished Chrome (PCH)   | Satin Chrome (SC)   |
|-------------------------|---------------------|
| Satin Nickel (SN)       | Pewter (PEW)        |
| Polished Nickel (PN)    | Antique Brass (AB)  |
| Oil-Rubbed Bronze (ORB) | Polished Brass (PB) |
| Vintage Bronze (VB)     | Satin Brass (SB)    |
| Satin Gold (SG)         | Polished Gold (PG)  |
| Bombay Gold (BG)        | Jewelers Gold (JG)  |
| White (WH)              | Sedona Beige (SDB)  |
| Unlacquered Brass (ULB) | Satin Cooper (SCU)  |

Bronze Umber (BU) Caramel Bronze (CB) Antique Copper (ACU) Polished Copper (PCU) Matte Black (MBK) Black Nickel (BKN) Europa Bronze (EB) Tristan Brass (TB)

Confidence from start to finish."

## **SPECIFICATION DRAWING:**



### **COMPLIANCES:**

Complies with: ASME A112.18.1-2012/CSA B125.1-12