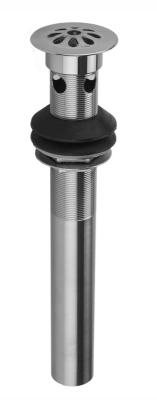

# Tear Drop Lavatory Drain with Overflow Model #:660-

#### **FEATURES:**

- Tear drop pattern drain
- Fits 1 <sup>1</sup>/<sub>2</sub>" opening (standard flange)
  Drain is always opened in basin
- Ideal for vessel sinks
- With overflow