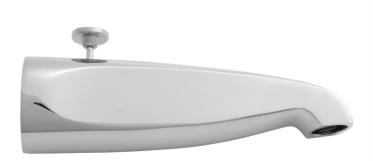

## 8 1/2" Reach Brass Diverter Tub Spout

Model #: 2011-

## **FEATURES:**

- All brass diverter tub spout
  3/4" female IPS with 1/2" female IPS face bushing
  8 1/2" reach allows for wide tub deck
- Pull button to divert from tub to showerhead