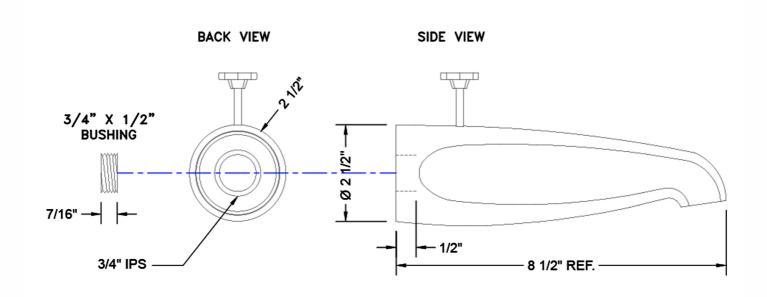

## **SPECIFICATION DRAWING:**

## **FEATURES:**

- All brass diverter tub spout
  3/4" female IPS with 1/2" female IPS face bushing
  8 1/2" reach allows for wide tub deck
- Pull button to divert from tub to showerhead