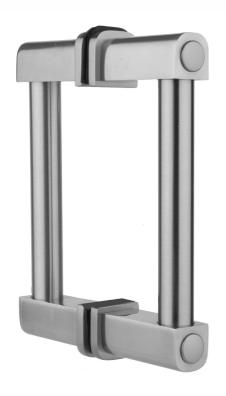

# 6" H80 Contempo Back to Back Shower Door Pull

### **FEATURES:**

- Can be mounted vertically or horizontally
- Can be used as a towel bar when mounted horizontally
- Not to be used as a grab bar
- All brass construction, full polished & plated
- Includes rubber gaskets for glass door installation
- Custom sizes available- Contact JACLO for pricing & availability