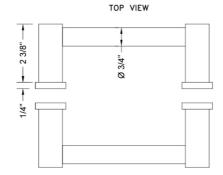

#### **SPECIFICATION DRAWING:**

| CONTEMPO BACK TO BACK DOOR PULLS |                      |     |         |  |
|----------------------------------|----------------------|-----|---------|--|
| PART.#                           | SPECIFICS            | Α   | В       |  |
| H80-BB                           | 6" CENTER TO CENTER  | 6"  | 7 1/2"  |  |
| H80-BB-8                         | 8" CENTER TO CENTER  | 8"  | 9 1/2"  |  |
| H80-BB-12                        | 12" CENTER TO CENTER | 12" | 13 1/2" |  |
| H80-BB-16                        | 16" CENTER TO CENTER | 16" | 17 1/2" |  |
| H80-BB-18                        | 18" CENTER TO CENTER | 18" | 19 1/2" |  |
| H80-BB-24                        | 24" CENTER TO CENTER | 24" | 25 1/2" |  |
| H80-BB-32                        | 32" CENTER TO CENTER | 32" | 33 1/2" |  |