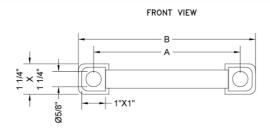

#### **SPECIFICATION DRAWING:**

| CONTEMPO BACK TO BACK DOOR PULLS |                      |     |         |  |
|----------------------------------|----------------------|-----|---------|--|
| PART.#                           | SPECIFICS            | Α   | В       |  |
| H80-BB                           | 6" CENTER TO CENTER  | 6"  | 7 1/2"  |  |
| H80-BB-8                         | 8" CENTER TO CENTER  | 8"  | 9 1/2"  |  |
| H80-BB-12                        | 12" CENTER TO CENTER | 12" | 13 1/2" |  |
| H80-BB-16                        | 16" CENTER TO CENTER | 16" | 17 1/2" |  |
| H80-BB-18                        | 18" CENTER TO CENTER | 18" | 19 1/2" |  |
| H80-BB-24                        | 24" CENTER TO CENTER | 24" | 25 1/2" |  |
| H80-BB-32                        | 32" CENTER TO CENTER | 32" | 33 1/2" |  |