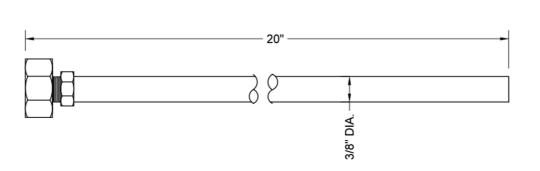

lished Chrome (PCH)   | Satin Chrome (SC)       | Bronze Umber (BU)    |
|-------------------------|-------------------------|----------------------|
| Satin Nickel (SN)       | Pewter (PEW)            | Caramel Bronze (CB)  |
| Polished Nickel (PN)    | Antique Brass (AB)      | Antique Copper (ACU  |
| Oil-Rubbed Bronze (ORB) | Polished Brass (PB)     | Polished Copper (PCU |
| Vintage Bronze (VB)     | Satin Brass (SB)        | Rose Gold (RG)       |
| Matte Black (MBK)       | Satin Gold (SG)         | Polished Gold (PG)   |
| Black Nickel (BKN)      | Bombay Gold (BG)        | Jewelers Gold (JG)   |
| Europa Bronze (EB)      | White (WH)              | Sedona Beige (SDB)   |
| Tristan Brass (TB)      | Unlacquered Brass (ULB) | Satin Cooper (SCU)   |

#### **SPECIFICATION DRAWING:**