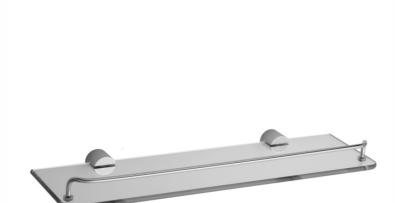

## Contempo II Glass Shelf with Wire Rail

Model #:3501-GSW-

## **FEATURES:**

- $\bullet\,$  All brass & glass 17  $^3/_4$  " shelf
- Universal mounting hardware included
- 5 <sup>1</sup>/<sub>4</sub>" projection
  <sup>3</sup>/<sub>8</sub>" glass thickness
- Bracket locations are adjustable