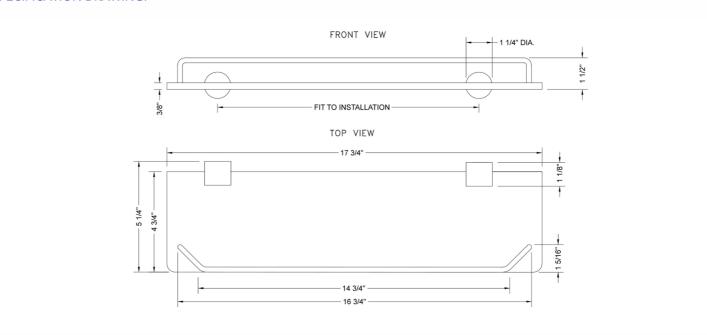

ons are adjustable

## **AVAILABLE FINISHES:**

| Polished Chrome (PCH) Satin Chrome (SC) Bronze U     | lmber (BU)   |
|------------------------------------------------------|--------------|
| Satin Nickel (SN) Pewter (PEW) Caramel               | Bronze (CB)  |
| Polished Nickel (PN) Antique Brass (AB) Antique C    | Copper (ACU) |
| Oil-Rubbed Bronze (ORB) Polished Brass (PB) Polished | Copper (PCU) |
| Vintage Bronze (VB) Satin Brass (SB) Rose Gol        | ld (RG)      |
| Matte Black (MBK) Satin Gold (SG) Polished           | Gold (PG)    |
| Black Nickel (BKN) Bombay Gold (BG) Jewelers         | Gold (JG)    |
| Europa Bronze (EB) White (WH) Sedona E               | Beige (SDB)  |
| Tristan Brass (TB) Unlacquered Brass (ULB) Satin Coo | oper (SCU)   |

## **SPECIFICATION DRAWING:**