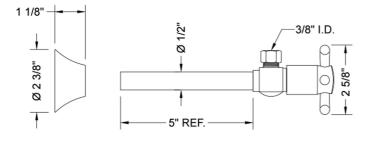

#### SPECIFICATION DRAWING:

#### FEATURES:

- Angle pattern copper sweat x  $^{3}\!/_{8}"$  O.D.  $^{1}\!/_{4}$  turn ceramic disc cartridge
- 1/2" sweat inlet x 3/8" O.D. outlet
- 5" cover tube slides over 1/2" copper pipe
- Fully finished bell escutcheon P/N 7116 included