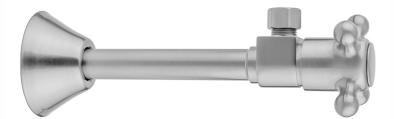

# Quarter Turn Ceramic Disc Angle Pattern 1/2" Copper (Sweat fit) x 3/8" O.D. Supply Valve with Cross Handle

#### FEATURES:

- Angle pattern copper sweat x  $^{3}\!/_{8}"$  O.D.  $^{1}\!/_{4}$  turn ceramic disc cartridge
- 1/2" sweat inlet x 3/8" O.D. outlet
- 5" cover tube slides over 1/2" copper pipe
- Fully finished bell escutcheon P/N 7116 included