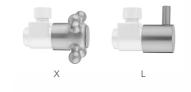

rtridge
- 1/2" sweat inlet x 3/8" O.D. outlet
- 5" cover tube slides over 1/2" copper pipe
- Fully finished bell escutcheon P/N 7116 included



#### AVAILABLE FINISHES:

| Polished Chrome (PCH)  |
|------------------------|
| Satin Nickel (SN)      |
| Polished Nickel (PN)   |
| Oil-Rubbed Bronze (ORE |
| Vintage Bronze (VB)    |
| Matte Black (MBK)      |
| Black Nickel (BKN)     |
| Europa Bronze (EB)     |
| Tristan Brass (TB)     |

Satin Chrome (SC) Pewter (PEW) Antique Brass (AB) Polished Brass (PB) Satin Brass (SB) Satin Gold (SG) Bombay Gold (BG) White (WH) Satin Cooper (SCU) Bronze Umber (BU) Caramel Bronze (CB) Antique Copper (ACU) Polished Copper (PCU) Rose Gold (RG) Polished Gold (PG) Jewelers Gold (JG) Sedona Beige (SDB)

#### SPECIFICATION DRAWING:

#### AVAILABLE HANDLES:





### COMPLIANCES:

Complies with: ASME A112.18.1-2012/CSA B125.1-12