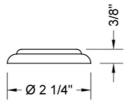

| Oil-Rubbed Bronze (ORB) | Polished Brass (PB)          | Polished Copper (PCU) |
| Vintage Bronze (VB)     | Satin Brass (SB)             | Matte Black (MBK)     |
| Satin Gold (SG)         | Polished Gold (PG)           | Black Nickel (BKN)    |
| White (WH)              | Unlacquered Brass (ULB)      | Satin Cooper (SCU)    |
| Almond (ALD)            | Amber (AMB)                  | Azure Blue (AZB)      |
| Coral (COR)             | Mint Green (GRN)             | Stone Grey (GRY)      |
| Lilac (LAC)             | Light Blue (LBL)             | Limon (LIM)           |
| Plum (PLM)              | Pink (PNK)                   | Red (RED)             |
| Graphite (GPH)          | Aged Unlacquered Brass (AUB) |                       |

## SPECIFICATION DRAWING:

FRONT VIEW



TOP VIEW