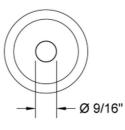

per (ACU)  |
| Oil-Rubbed Bronze (ORB) | Polished Brass (PB)          | Polished Copper (PCU) |
| Vintage Bronze (VB)     | Satin Brass (SB)             | Matte Black (MBK)     |
| Satin Gold (SG)         | Polished Gold (PG)           | Black Nickel (BKN)    |
| White (WH)              | Unlacquered Brass (ULB)      | Satin Cooper (SCU)    |
| Almond (ALD)            | Amber (AMB)                  | Azure Blue (AZB)      |
| Coral (COR)             | Mint Green (GRN)             | Stone Grey (GRY)      |
| Lilac (LAC)             | Light Blue (LBL)             | Limon (LIM)           |
| Plum (PLM)              | Pink (PNK)                   | Red (RED)             |
| Graphite (GPH)          | Aged Unlacquered Brass (AUB) |                       |

## SPECIFICATION DRAWING:

FRONT VIEW



TOP VIEW