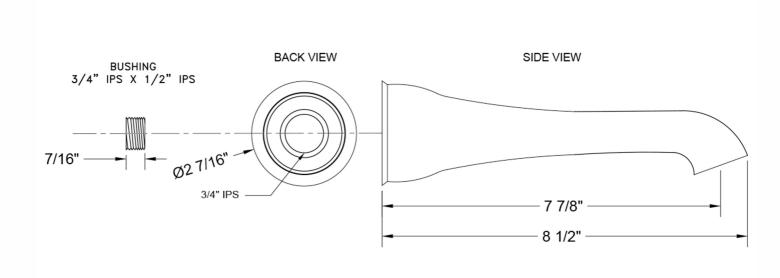

## **FEATURES:**

- All brass tub spout
- Decorative trim ring

- 3/<sub>4</sub>" female IPS with <sup>3</sup>/<sub>4</sub>" x <sup>1</sup>/<sub>2</sub>" bushing
  7 <sup>7</sup>/<sub>8</sub>" center spout reach
  8 <sup>1</sup>/<sub>2</sub>" spout reach
  Complements both traditional & contemporary styles

## **SPECIFICATION DRAWING:**