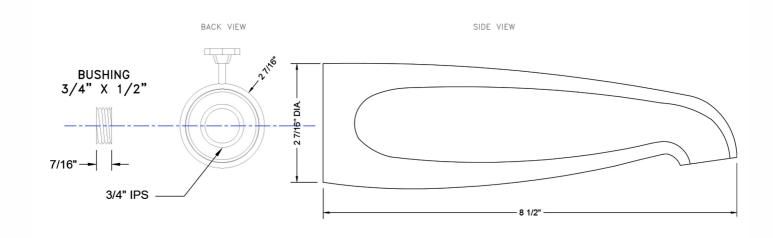

## **AVAILABLE FINISHES:**

| Polished Chrome (PCH)   | Satin Chrome (SC)    |
|-------------------------|----------------------|
| Satin Nickel (SN)       | Pewter (PEW)         |
| Polished Nickel (PN)    | Antique Brass (AB)   |
| Oil-Rubbed Bronze (ORB) | Polished Brass (PB)  |
| Vintage Bronze (VB)     | Satin Brass (SB)     |
| Matte Black (MBK)       | Satin Gold (SG)      |
| Black Nickel (BKN)      | Bombay Gold (BG)     |
| Europa Bronze (EB)      | White (WH)           |
| Tristan Brass (TB)      | Unlacquered Brass (l |
|                         |                      |

Bronze Umber (BU) Caramel Bronze (CB) Antique Copper (ACU) Polished Copper (PCU) Rose Gold (RG) Polished Gold (PG) Jewelers Gold (JG) Sedona Beige (SDB) (ULB) Satin Cooper (SCU)

## **SPECIFICATION DRAWING:**