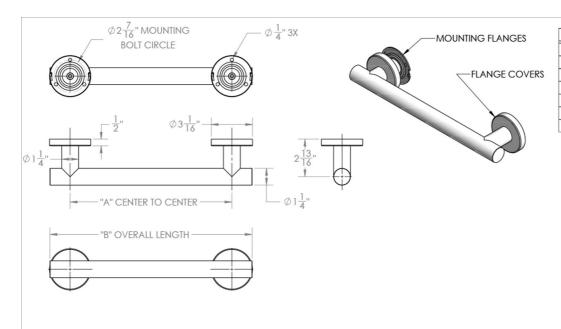

## SPECIFICATION DRAWING:

| Part #       | Α   | В       |
|--------------|-----|---------|
| 11412RND-BSS | 12" | 15 1/8" |
| 11418RND-BSS | 18" | 21 1/8" |
| 11424RND-BSS | 24" | 27 1/8" |
| 11432RND-BSS | 32" | 35 1/8" |
| 11436RND-BSS | 36" | 39 1/8" |
| 11442RND-BSS | 42" | 45 1/8" |
| 11448RND-BSS | 48" | 51 1/8" |