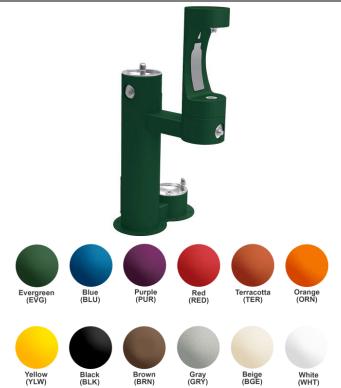

# Model 4420BF1LDBFRK

| Special Features:        | 316 Stainless, Laminar Flow, Heavy<br>Duty Vandal-Resistant, Pet Fountain,<br>Sealed Freeze Resistant                                                                             |
|--------------------------|-----------------------------------------------------------------------------------------------------------------------------------------------------------------------------------|
| Finish:                  | Beige (BGE), Black (BLK),<br>Blue (BLU), Brown (BRN),<br>Evergreen (EVG), Gray (GRY),<br>Orange (ORN), Purple (PUR),<br>Red (RED), Terracotta (TER),<br>White (WHT), Yellow (YLW) |
| Power:                   | No Electrical Required                                                                                                                                                            |
| Bubbler Style:           | Vandal-Resistant                                                                                                                                                                  |
| Activation by:           | Front Button                                                                                                                                                                      |
| Mounting Type:           | Floor Mount/Freestanding                                                                                                                                                          |
| Chilling Option:         | Non-Refrigerated                                                                                                                                                                  |
| Approx. Shipping Weight: | 224 lbs.                                                                                                                                                                          |
| Installation Location:   | Outdoor                                                                                                                                                                           |
| No. of Stations Served:  | 2                                                                                                                                                                                 |

**Special Note:** Bottle Filler Stations 1 (Low), Bubbler Stations 1 (Upper), Choose from 12 color options

- Laminar flow provides clean fill with minimal splash.
- Base material constructed from marine-grade 316 stainless steel provides the ultimate corrosion protection from even the most corrosive elements.
- Heavy Duty Vandal-Resistant:
  - Tamper resistant screws
  - Resists stains and corrosion
  - Heavy-gauge construction
- Vandal-resistant, bubblers are one-piece, chrome plated with integral hood guard design to prevent contamination from other users, airborne deposits and tampering.
- Pet Fountain: Features slow drainage for easy drinking.
- Sealed Freeze Resistant Valve System: Fully sealed freeze resistant system that minimizes chance of ground water contamination, and prevents drain water from mixing with fresh water. Designed for ground installation below the frost line.