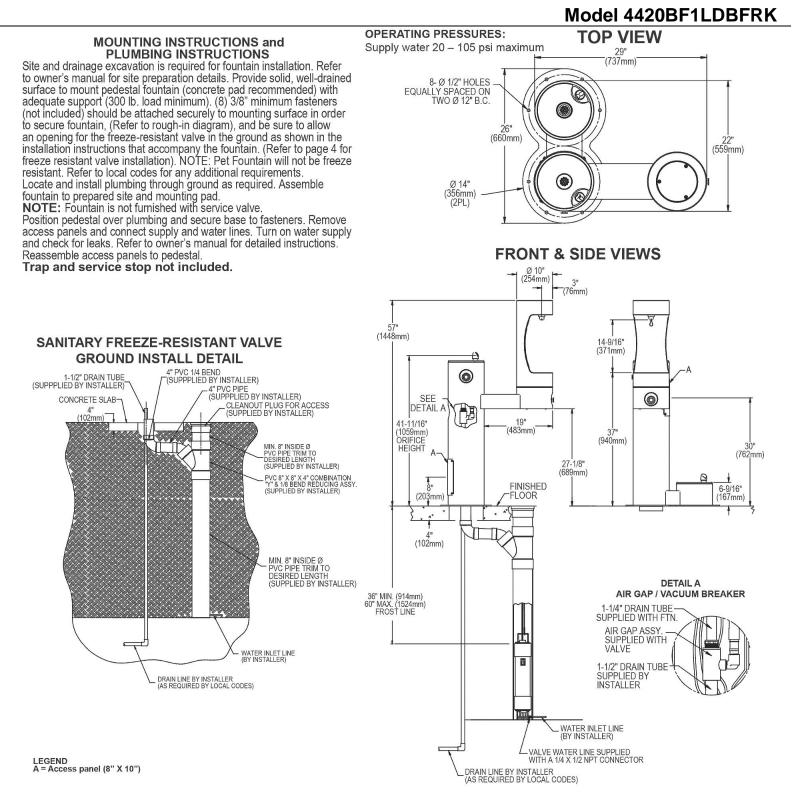

em: Fully sealed freeze resistant system that minimizes chance of ground water contamination, and prevents drain water from mixing with fresh water. Designed for ground installation below the frost line.

In keeping with our policy of continuing product improvement, Halsey Taylor reserves the right to change product specifications without notice. Please visit Halseytaylor.com for the most current version of Halsey Taylor product specification sheets. This specification describes a Halsey Taylor product with design, quality, and functional benefits to the user. When making a comparison of other producers' offerings, be certain these features are not overlooked.



Halsey Taylor Outdoor HydroBoost Bottle Filling Station Bi-Level w/ Pet Station Non-Filtered Non-Refrigerated Freeze Resistant



In keeping with our policy of continuing product improvement, Halsey Taylor reserves the right to change product specifications without notice. Please visit Halseytaylor.com for the most current version of Halsey Taylor product specification sheets. This specification describes a Halsey Taylor product with design, quality, and functional benefits to the user. When making a comparison of other producers' offerings, be certain these features are not overlooked.

2222 Camden Court Oak Brook, IL 60523