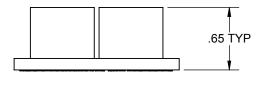

## PRODUCT SPECIFICATION DRAWING HOLDRITE® #105 & 106 INSERTS

ALL DIMENSIONS IN INCHES

#105 (3/4" CTS)

#106 (1" CTS)

The HOLDRITE #105 and #106 inserts are designed to work with HOLDRITE #103, #121, #709 and #125 series brackets. For Copper, PEX and CPVC tube. These inserts grip the tubing firmly and thus are ideal at fixture stub-out locations.