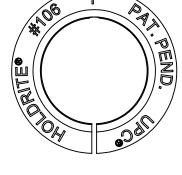

## PRODUCT SPECIFICATION DRAWING HOLDRITE® #105 & 106 INSERTS

ALL DIMENSIONS IN INCHES

#105 (3/4" CTS)

#106 (1" CTS)

The HOLDRITE #105 and #106 inserts are designed to work with HOLDRITE #103, #121, #709 and #125 series brackets. For Copper, PEX and CPVC tube. These inserts grip the tubing firmly and thus are ideal at fixture stub-out locations.