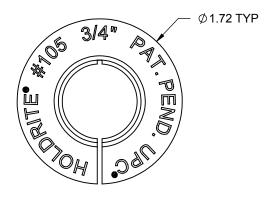

## PRODUCT SPECIFICATION DRAWING HOLDRITE® #105 & 106 INSERTS

ALL DIMENSIONS IN INCHES

#105 (3/4" CTS)

#106 (1" CTS)

The HOLDRITE #105 and #106 inserts are designed to work with HOLDRITE #103, #121, #709 and #125 series brackets. For Copper, PEX and CPVC tube. These inserts grip the tubing firmly and thus are ideal at fixture stub-out locations.