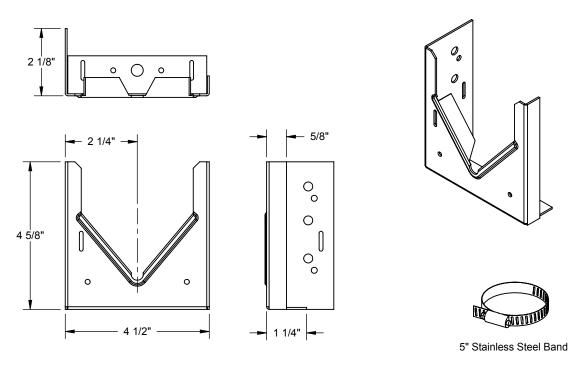

## PRODUCT SPECIFICATION DRAWING HOLDRITE® #V-2

## Supports copper water piping off the building's structure or other piping

**ALL DIMENSIONS IN INCHES** 

The HOLDRITE® #V-2 is a Copper-Bonded™ steel bracket designed to saddle horizontal water headers, with a load rating of 250 pounds, in tubing sizes ranging from 1/2" through 3". The #V-2 comes pre-assembled with isolating felt and a 5" self-locking stainless steel band attached. Ideal for pre-fab installations. Simply attach the #V-2 to adjacent surface or piping and position the horizontal water header. Solder the tubing to the #V-2 bracket. Heat the pipe, not the bracket.