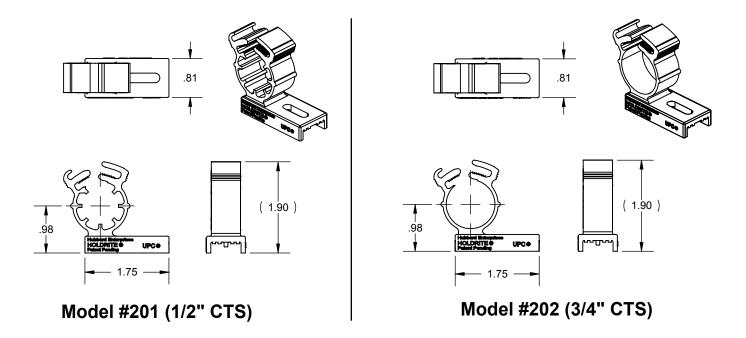

## PRODUCT SPECIFICATION DRAWING HOLDRITE® PRO CLAMP™ #201 & #202 (short)

## **ALL DIMENSIONS IN INCHES**

The HOLDRITE® #201 and #202 Pro Clamps attach with a single fastener to the Stout Bracket™, EZ-Strut™ or other surfaces. "Flame Rated" per UL94V-2 standard.

## **Product Information:**

- Material: Nylon, blue, fire retardant to UL94V-2
- Load rating: 25 pounds
- Temperature rating: -10°F to 180°F
- Mounts to HOLDRITE® Stout Brackets<sup>™</sup>, EZ-Strut<sup>™</sup> and #170 Series Brackets
- Attached directly to stud, joist, etc
- Holds CTS Copper, CPVC, PEX and PVC
- IAPMO listed, per standard PS42-96
- UPC / IPC Listed