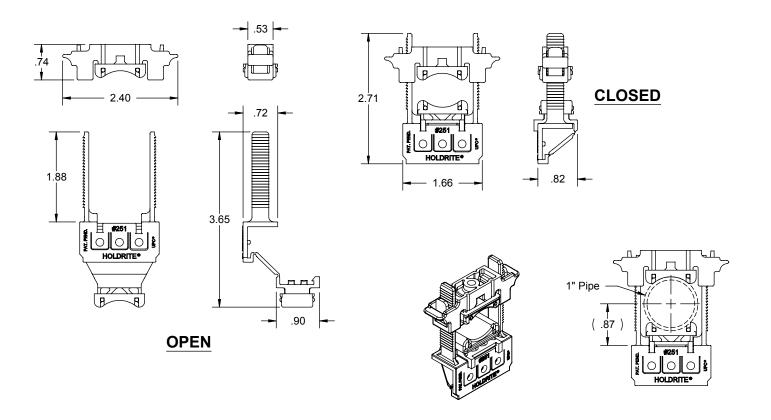

## PRODUCT SPECIFICATION DRAWING HOLDRITE® Rapid Clamp™ #251

The HOLDRITE® Rapid Clamp™ #251 is a variable closure tube clamp designed to attach securely to the HOLDRITE #170 Bracket without the use of screws. Clamp supports up to 1"CTS tube size and is compatible with any tubing including Copper, PEX, CPVC tubing, and conduit. The #251 Rapid Clamp is UPC listed.

## **Product Information:**

- Material:
  - Top & Bottom Clamp: Polypropylene, FR UL94-HB, Gray Pads: TPR, natural (off-white), 50 shore A
- Temperature range: -10°F to +140°F (suspension)
   -10°F to +180°F (top mount)
- Load rating: 25 lbs in suspended mode, 200 lbs maximum in top mount
- IAPMO listed, per standard PS42-96
- Patent Pending