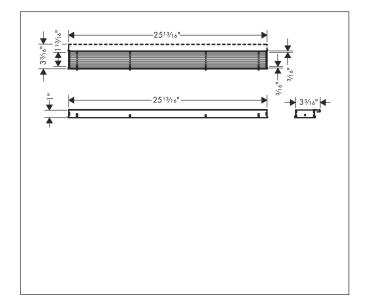

BrandhansgroheArt. NameRainDrain Match Boardwalk Trim 27 5/8" with Height Adjustable FrameArt. Nr.56117801SurfaceBrushed Stainless SteelPos.1

## **Product Picture**



## Drawing



## Features

- Consists of: design trim, height adjustable frame, wall installation flange
- Mounting type: wall-mounted, free in the floor
- Easy to clean surface
- Easy adjustment to tile thickness with height adjustable frame (7 18 mm)
- Tile thickness: up to 18 mm
- Suitable for any type of tile
- Up to 60 l/min drainage capacity
- Where to use: new construction, renovation
- Grate removal tool allows easy removal of the trim
- Wall mounting possible
- tile inlay depth: 12 mm
- Grate material: Stainless Steel 304 (1.4301)
- Suitable for primary and secondary drainage
- Frame width: 62 mm

## Technology