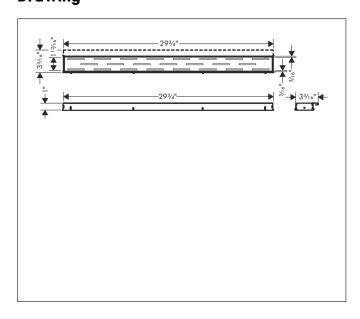

Brand hansgrohe

Art. Name RainDrain Match Regular Trim 31 1/2" with Height Adjustable Frame

Art. Nr. 56120801

Surface Brushed Stainless Steel

Pos. 1

## **Product Picture**



## **Drawing**



## **Features**

- Consists of: design trim, height adjustable frame, wall installation flange
- Mounting type: wall-mounted, free in the floor
- Easy to clean surface
- Easy adjustment to tile thickness with height adjustable frame (7 – 18 mm)
- Tile thickness: up to 18 mm
- Suitable for any type of tile
- Up to 60 l/min drainage capacity
- Where to use: new construction, renovation
- Grate removal tool allows easy removal of the trim
- Wall mounting possible
- tile inlay depth: 12 mm
- Grate material: Stainless Steel 304 (1.4301)
- Suitable for primary and secondary drainage
- Frame width: 62 mm

## **Technology**