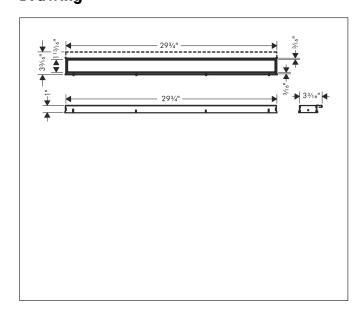

Brand hansgrohe

Art. Name RainDrain Match Trim 31 1/2" with Height Adjustable Frame

Art. Nr. 56038801

Surface Brushed Stainless Steel

Pos. 1

## **Product Picture**



## **Drawing**



## **Features**

- Consists of: design trim, height adjustable frame, wall installation flange
- Mounting type: wall-mounted, free in the floor
- Easy to clean surface
- Easy adjustment to tile thickness with height adjustable frame (7 – 18 mm)
- Tile thickness: up to 18 mm
- Suitable for any type of tile
- Up to 60 I/min drainage capacity
- Where to use: new construction, renovation
- Grate removal tool allows easy removal of the trim
- Wall mounting possible
- tile inlay depth: 12 mm
- Grate material: Stainless Steel 304 (1.4301)
- Suitable for primary and secondary drainage
- Frame width: 62 mm

## **Technology**