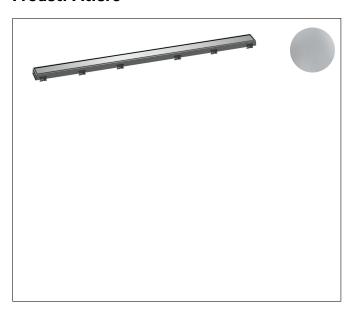

Brand hansgrohe

Art. Name RainDrain Match Trim 39 3/8" with Height Adjustable Frame

Art. Nr. 56041001 Surface chrome

Pos.

## **Product Picture**



1

## **Drawing**



## **Features**

- Consists of: design trim, height adjustable frame, wall installation flange
- Mounting type: wall-mounted, free in the floor
- Easy to clean surface
- Easy adjustment to tile thickness with height adjustable frame (7 - 18 mm)
- Tile thickness: up to 18 mm
- Suitable for any type of tile
- Up to 60 I/min drainage capacity
- Where to use: new construction, renovation
- Grate removal tool allows easy removal of the trim
- Wall mounting possible
- tile inlay depth: 12 mm
- Grate material: Stainless Steel 304 (1.4301)
- Suitable for primary and secondary drainage
- Frame width: 62 mm

## **Technology**