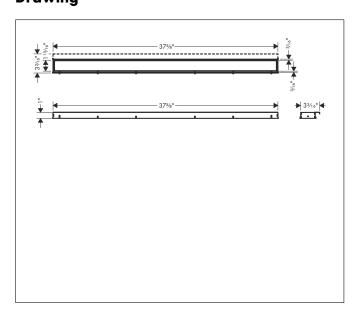

Brand hansgrohe

Art. Name RainDrain Match Trim 39 3/8" with Height Adjustable Frame

Art. Nr. 56041001 Surface chrome

Pos.

## **Product Picture**



1

## **Drawing**



## **Features**

- Consists of: design trim, height adjustable frame, wall installation flange
- Mounting type: wall-mounted, free in the floor
- Easy to clean surface
- Easy adjustment to tile thickness with height adjustable frame (7 - 18 mm)
- Tile thickness: up to 18 mm
- Suitable for any type of tile
- Up to 60 I/min drainage capacity
- Where to use: new construction, renovation
- Grate removal tool allows easy removal of the trim
- Wall mounting possible
- tile inlay depth: 12 mm
- Grate material: Stainless Steel 304 (1.4301)
- Suitable for primary and secondary drainage
- Frame width: 62 mm

## **Technology**