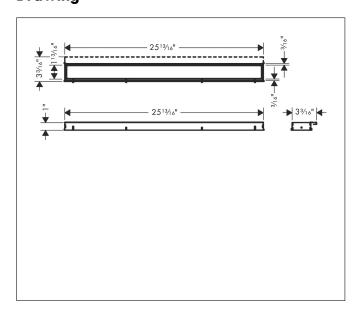

Brand hansgrohe

Art. Name RainDrain Match Trim 27 5/8" with Height Adjustable Frame

Art. Nr. 56037001 Surface chrome

Pos.



1

## **Drawing**



## **Features**

- Consists of: design trim, height adjustable frame, wall installation flange
- Mounting type: wall-mounted, free in the floor
- Easy to clean surface
- Easy adjustment to tile thickness with height adjustable frame (7 – 18 mm)
- Tile thickness: up to 18 mm
- Suitable for any type of tile
- Up to 60 I/min drainage capacity
- Where to use: new construction, renovation
- Grate removal tool allows easy removal of the trim
- Wall mounting possible
- tile inlay depth: 12 mm
- Grate material: Stainless Steel 304 (1.4301)
- Suitable for primary and secondary drainage
- Frame width: 62 mm

## **Technology**