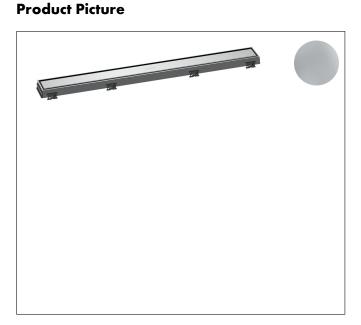

Brand hansgrohe

Art. Name RainDrain Match Trim 27 5/8" with Height Adjustable Frame

Art. Nr. 56037001 Surface chrome

Pos.

1

## **Features**

- Consists of: design trim, height adjustable frame, wall installation flange
- Mounting type: wall-mounted, free in the floor
- Easy to clean surface
- Easy adjustment to tile thickness with height adjustable frame (7 – 18 mm)
- Tile thickness: up to 18 mm
- Suitable for any type of tile
- Up to 60 I/min drainage capacity
- Where to use: new construction, renovation
- Grate removal tool allows easy removal of the trim
- Wall mounting possible
- tile inlay depth: 12 mm
- Grate material: Stainless Steel 304 (1.4301)
- Suitable for primary and secondary drainage
- Frame width: 62 mm