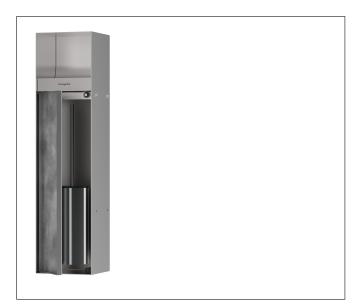

## **Product Picture**

## **Features**

- Consists of: wall niche with tileable door, Toilet Brush Holder, Toilet roll holder, installation set, sealing set
- Tileable Push-Open door
- Depth of the tileable door: 12 mm
- Installation depth: 140 mm
- Where to use: new construction, renovation
- Easy to clean surface
- Easy adjustment to tile thickness
- frameless design
- Wall type: drywall construction, solid wall construction
- Material sealing set: Polystyrene (PS)
- Material wall niche: Stainless Steel 304 (1.4301)
- Material of the brush holder plastic, chromed
- Dimensions wall niche: 595 x 145 x 140 (HxWxD)