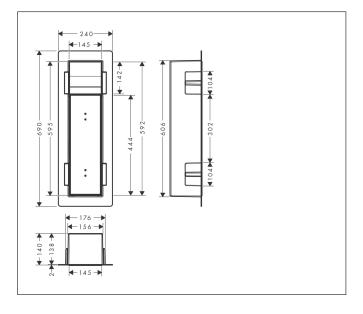

## **Drawing**

## **Features**

- Consists of: wall niche with tileable door, Toilet Brush Holder, Toilet roll holder, installation set, sealing set
- Tileable Push-Open door
- Depth of the tileable door: 12 mm
- Installation depth: 140 mm
- Where to use: new construction, renovation
- Easy to clean surface
- Easy adjustment to tile thickness
- frameless design
- Wall type: drywall construction, solid wall construction
- Material sealing set: Polystyrene (PS)
- Material wall niche: Stainless Steel 304 (1.4301)
- Material of the brush holder plastic, chromed
- Dimensions wall niche: 595 x 145 x 140 (HxWxD)