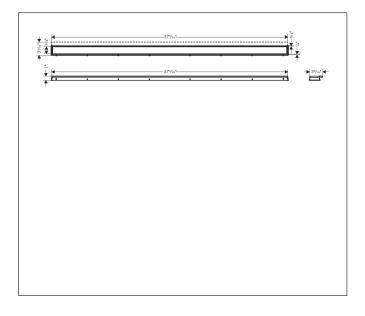

Brand hansgrohe

Art. Name RainDrain Match Trim 59 1/8" with Height Adjustable Frame

Art. Nr. 56127001 Surface chrome

Pos.

## **Product Picture**



1

## **Drawing**



## **Features**

- Consists of: design trim, height adjustable frame, wall installation flange
- Mounting type: wall-mounted, free in the floor
- Easy to clean surface
- Easy adjustment to tile thickness with height adjustable frame (7 - 18 mm)
- Tile thickness: up to 18 mm
- Suitable for any type of tile
- Up to 60 I/min drainage capacity
- Where to use: new construction, renovation
- Grate removal tool allows easy removal of the trim
- Wall mounting possible
- tile inlay depth: 12 mm
- Grate material: Stainless Steel 304 (1.4301)
- Suitable for primary and secondary drainage
- Frame width: 62 mm

## **Technology**