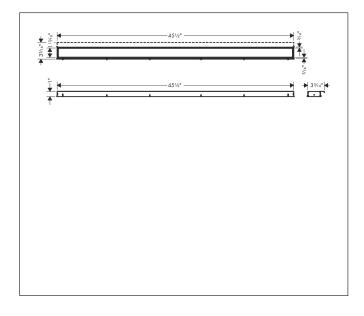

Brand hansgrohe

Art. Name RainDrain Match Trim 47 1/4" with Height Adjustable Frame

Art. Nr. 56042001 Surface chrome

## **Product Picture**

Pos.



1

## **Drawing**



## **Features**

- Consists of: design trim, height adjustable frame, wall installation flange
- Mounting type: wall-mounted, free in the floor
- Easy to clean surface
- Easy adjustment to tile thickness with height adjustable frame (7 – 18 mm)
- Tile thickness: up to 18 mm
- Suitable for any type of tile
- Up to 60 I/min drainage capacity
- Where to use: new construction, renovation
- Grate removal tool allows easy removal of the trim
- Wall mounting possible
- tile inlay depth: 12 mm
- Grate material: Stainless Steel 304 (1.4301)
- Suitable for primary and secondary drainage
- Frame width: 62 mm

## **Technology**