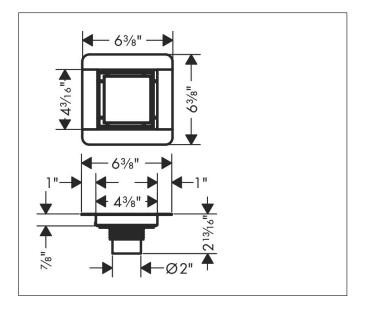

Brand hansgrohe

Art. Name RainDrain Brilliance Set 4"x 4" trim tileable rear cover and rough

Art. Nr. 56130671 Surface matte black

Pos.

## **Product Picture**



1

## **Drawing**



## **Features**

- Consists of: point drain, installation set, pre-assembled sealing membrane, grate removal tool
- Tileable on the back side
- Direction of outlet: vertical
- Easy to clean surface
- Easy adjustment to tile thickness with height adjustable frame (7 - 18 mm)
- Where to use: new construction, renovation
- Easy to clean siphon
- Grate removal tool allows easy removal of the trim
- Mounting type: free in the floor
- Grate material: Stainless Steel 304 (1.4301)
- Suitable for primary and secondary drainage

## **Technology**