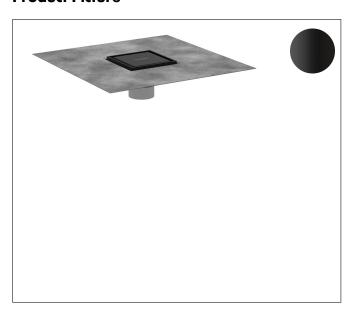

## **Product Picture**

1

Brand hansgrohe

Art. Name RainDrain Brilliance Set 4"x 4" trim tileable rear cover and rough

Art. Nr. 56130671 Surface matte black

Pos.