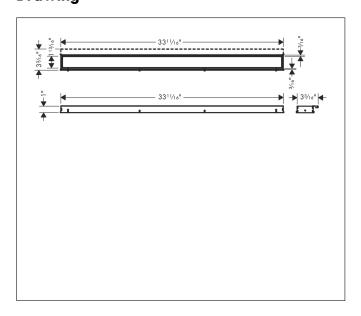

Brand hansgrohe

Art. Name RainDrain Match Trim 35 1/4" with Height Adjustable Frame

Art. Nr. 56040801

Surface Brushed Stainless Steel

Pos. 1

## **Product Picture**



## **Drawing**



## **Features**

- Consists of: design trim, height adjustable frame, wall installation flange
- Mounting type: wall-mounted, free in the floor
- Easy to clean surface
- Easy adjustment to tile thickness with height adjustable frame (7 - 18 mm)
- Tile thickness: up to 18 mm
- Suitable for any type of tile
- Up to 60 I/min drainage capacity
- Where to use: new construction, renovation
- Grate removal tool allows easy removal of the trim
- Wall mounting possible
- tile inlay depth: 12 mm
- Grate material: Stainless Steel 304 (1.4301)
- Suitable for primary and secondary drainage
- Frame width: 62 mm

## **Technology**