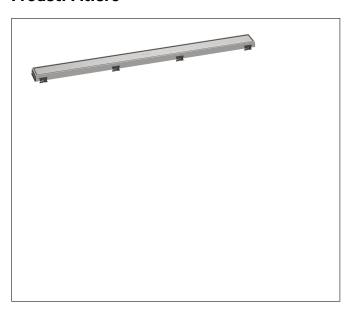

## **Product Picture**

Brand hansgrohe

Art. Name RainDrain Match Trim 35 1/4" with Height Adjustable Frame

Art. Nr. 56040801

Surface Brushed Stainless Steel

Pos. 1