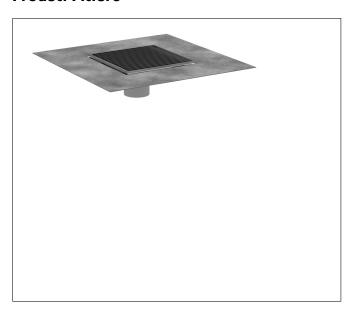

Brand hansgrohe

Art. Name RainDrain Brilliance Boardwalk Set 6"x 6" trim with height adjustable frame

and rough

Art. Nr. 56136801

Surface Brushed Stainless Steel

Pos. 1

## **Product Picture**



## **Drawing**



## **Features**

- Consists of: point drain, installation set, pre-assembled sealing membrane, grate removal tool
- Direction of outlet: vertical
- Easy to clean surface
- Easy adjustment to tile thickness with height adjustable frame (7 - 18 mm)
- Where to use: new construction, renovation
- Easy to clean siphon
- Grate removal tool allows easy removal of the trim
- With removable hair strainer
- Mounting type: free in the floor
- Grate material: Stainless Steel 304 (1.4301)
- Suitable for primary and secondary drainage

## **Technology**