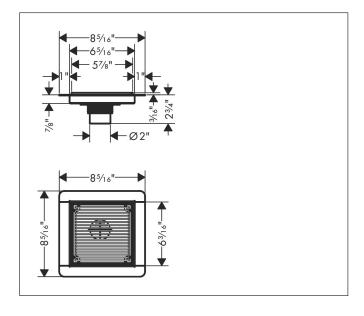

Brand hansgrohe

Art. Name RainDrain Brilliance Boardwalk Set 6"x 6" trim with height adjustable frame

and rough

Art. Nr. 56136801

Surface Brushed Stainless Steel

Pos. 1

## **Product Picture**



## **Drawing**



## **Features**

- Consists of: point drain, installation set, pre-assembled sealing membrane, grate removal tool
- Direction of outlet: vertical
- Easy to clean surface
- Easy adjustment to tile thickness with height adjustable frame (7 - 18 mm)
- Where to use: new construction, renovation
- Easy to clean siphon
- Grate removal tool allows easy removal of the trim
- With removable hair strainer
- Mounting type: free in the floor
- Grate material: Stainless Steel 304 (1.4301)
- Suitable for primary and secondary drainage

## **Technology**