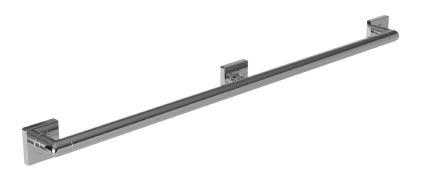

# LINEAL

Grab Bar 5266

### **Features**

- Solid brass construction
- Three-post design
- Complements Lineal product series

### **Product Specification:**

Add "Color / Finish" Suffix to Model Number Below

The Grab Bar shall be made of solid brass construction. Grab Bar shall complement Ginger Lineal product series. Grab Bar shall be Ginger Model 5266/\_\_\_\_ .