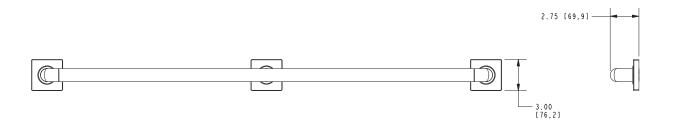

### **Product Dimensions** (units are in inches)

 $\xi_{\rm c}$  meets or exceeds astm F446 standards and conforms to ada guidelines.

Lineal Grab Bar 5266

page 2 of 2 spec\_5266

## **Specified Model**

| Model | Description  | Colors / Finishes |
|-------|--------------|-------------------|
| 5266  | 42" Grab Bar |                   |