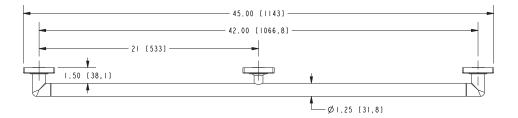

### **Product Dimensions** (units are in inches)

 $\xi_{\rm c}$  meets or exceeds astm F446 standards and conforms to ada guidelines.

Lineal Grab Bar 5266

page 2 of 2 spec\_5266

## **Specified Model**

| Model | Description  | Colors / Finishes |
|-------|--------------|-------------------|
| 5266  | 42" Grab Bar |                   |