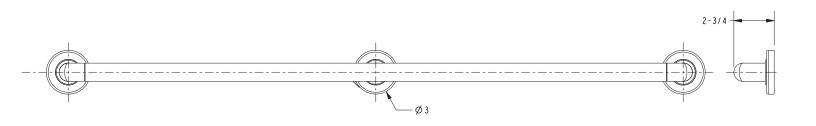

### **Product Dimensions** (units are in inches)

L MEETS OR EXCEEDS ASTM F446 STANDARDS AND CONFORMS TO ADA GUIDELINES.