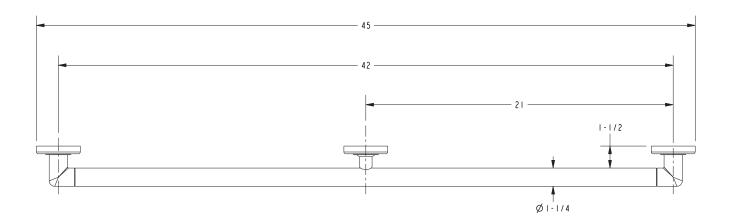

### **Product Dimensions** (units are in inches)

L MEETS OR EXCEEDS ASTM F446 STANDARDS AND CONFORMS TO ADA GUIDELINES.