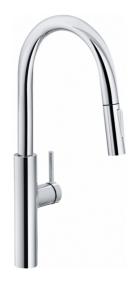

## Pescara Pull-Down Faucet - PES-PDX-CHR | 115.0539.024

| Technical Data Aspect          |                 |  |
|--------------------------------|-----------------|--|
|                                |                 |  |
| Color                          | Polished chrome |  |
| Type of material               | Brass           |  |
| Flexible pullout hose material | Nylon grey      |  |
| Spray head material            | Plastic         |  |
| Product Dimensions             |                 |  |
| Faucet hole diameter           | 35 mm           |  |
| Cartridge dimension            | 35 mm           |  |
| Installation                   |                 |  |
| Mounting type                  | Shank           |  |
| Water supply hose connection   | 3/8"            |  |
| Water supply hose length       | 450 mm          |  |
| Product specifications         |                 |  |
| Pressure                       | High pressure   |  |
| Faucet type                    | Spray           |  |
| Faucet operation               | Side lever      |  |
| Faucet rotation                | 360°            |  |
| Product identification         |                 |  |
| Product brand                  | FRANKE          |  |
| Product family                 | Mythos          |  |
| Collection                     | Pescara         |  |
| Features                       |                 |  |
| Water saving feature           | Yes             |  |
| Type of aerator                | Honeycomb       |  |