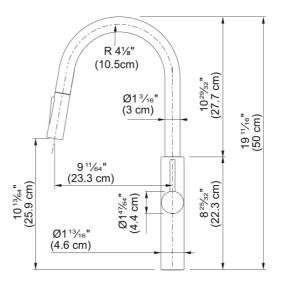

## Pescara Pull-Down Faucet - PES-PDX-CHR | 115.0539.024

| Technical Data Aspect          |                 |  |
|--------------------------------|-----------------|--|
|                                |                 |  |
| Color                          | Polished chrome |  |
| Type of material               | Brass           |  |
| Flexible pullout hose material | Nylon grey      |  |
| Spray head material            | Plastic         |  |
| Product Dimensions             |                 |  |
| Faucet hole diameter           | 35 mm           |  |
| Cartridge dimension            | 35 mm           |  |
| Installation                   |                 |  |
| Mounting type                  | Shank           |  |
| Water supply hose connection   | 3/8"            |  |
| Water supply hose length       | 450 mm          |  |
| Product specifications         |                 |  |
| Pressure                       | High pressure   |  |
| Faucet type                    | Spray           |  |
| Faucet operation               | Side lever      |  |
| Faucet rotation                | 360°            |  |
| Product identification         |                 |  |
| Product brand                  | FRANKE          |  |
| Product family                 | Mythos          |  |
| Collection                     | Pescara         |  |
| Features                       |                 |  |
| Water saving feature           | Yes             |  |
| Type of aerator                | Honeycomb       |  |