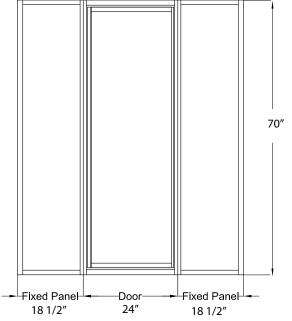

## Model# TDNA0570-RN-BN

FITS OPENING 18-1/2" X 24" X 18-1/2" X 70"H

Rain Glass Brushed Nickel Finish Tempered safety glass An anodized aluminum frame Integrated door handle for seamless look Full length magnetic closure for optimal seal Flexible orientation - right or left hand pivot Up to 1/2" adjustment for out of square walls Easy to install - No cutting necessary Doors are backed by a Limited Lifetime Warranty