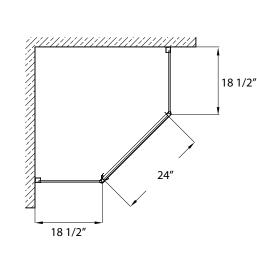

## Model# TDNA0570-RN-BN

FITS OPENING 18-1/2" X 24" X 18-1/2" X 70"H

Rain Glass Brushed Nickel Finish Tempered safety glass An anodized aluminum frame Integrated door handle for seamless look Full length magnetic closure for optimal seal Flexible orientation - right or left hand pivot Up to 1/2" adjustment for out of square walls Easy to install - No cutting necessary Doors are backed by a Limited Lifetime Warranty