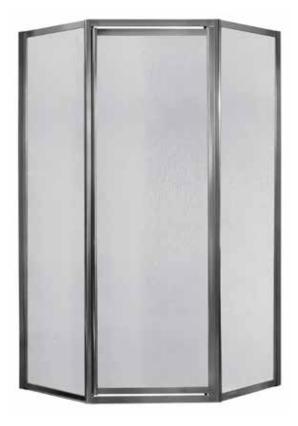

## FRAMED NEO-ANGLE SHOWER DOOR

## Model# TDNA0570-RN-BN

FITS OPENING 18-1/2" X 24" X 18-1/2" X 70"H

Rain Glass Brushed Nickel Finish Tempered safety glass An anodized aluminum frame Integrated door handle for seamless look Full length magnetic closure for optimal seal Flexible orientation - right or left hand pivot Up to 1/2" adjustment for out of square walls Easy to install - No cutting necessary Doors are backed by a Limited Lifetime Warranty