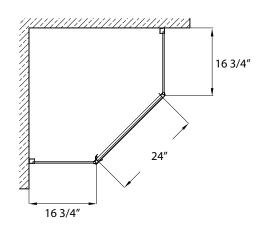

## FITS OPENING 16-3/4" X 24" X 16-3/4" X 70"H

Rain Glass

Oil Rubbed Bronze Finish

Tempered safety glass

An anodized aluminum frame

Integrated door handle for seamless look

Full length magnetic closure for optimal seal

Fixed Panel Door Fixed Panel 16 3/4"

24"

16 3/4"

Copyright© 2019 Foremost Groups, Inc. All Rights Reserved. All dimensions are subject to change and variation without notice.