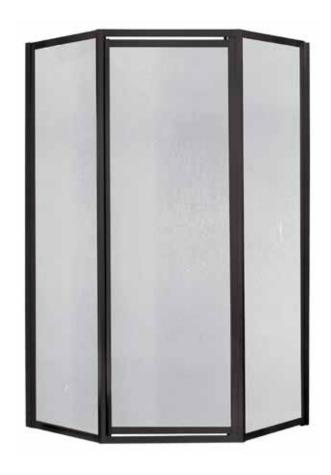

## FRAMED NEO-ANGLE SHOWER DOOR

Model# TDNA0470-RN-OR

## FITS OPENING 16-3/4" X 24" X 16-3/4" X 70"H

Rain Glass

Oil Rubbed Bronze Finish

Tempered safety glass

An anodized aluminum frame

Integrated door handle for seamless look

Full length magnetic closure for optimal seal

Flexible orientation - right or left hand pivot

Up to 1/2" adjustment for out of square walls

Easy to install - No cutting necessary

Doors are backed by a Limited Lifetime Warranty

Rain

Oil Rubbed Bronze

70"