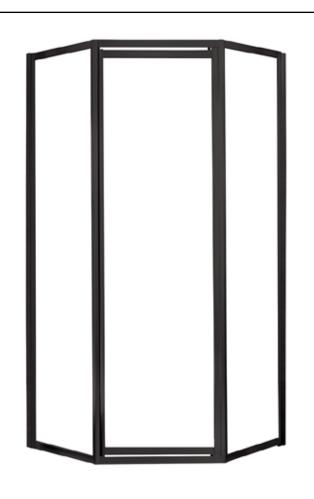

## FRAMED NEO-ANGLE SHOWER DOOR

Model# TDNA0470-CL-OR

FITS OPENING 16-3/4" X 24" X 16-3/4" X 70"H

Clear Glass

Oil Rubbed Bronze Finish

Tempered safety glass

An anodized aluminum frame

Integrated door handle for seamless look

Clear

Oil Rubbed Bronze

70"

Fixed Panel Door Fixed Panel 16 3/4"

24"

16 3/4"

Copyright© 2019 Foremost Groups, Inc. All Rights Reserved. All dimensions are subject to change and variation without notice.