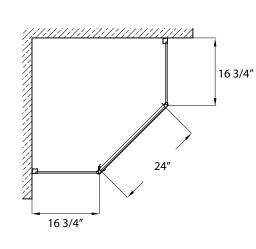

## FRAMED NEO-ANGLE SHOWER DOOR

Model# TDNA0470-CL-OR

FITS OPENING 16-3/4" X 24" X 16-3/4" X 70"H

Clear Glass

Oil Rubbed Bronze Finish

Tempered safety glass

An anodized aluminum frame

Integrated door handle for seamless look

Clear

Oil Rubbed Bronze

70"

Fixed Panel Door Fixed Panel 16 3/4"

24"

16 3/4"

Copyright© 2019 Foremost Groups, Inc. All Rights Reserved. All dimensions are subject to change and variation without notice.