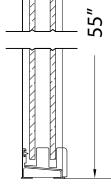

## FITS OPENING 50" TO 54"W X 55"H

Clear Glass

Oil Rubbed Bronze Finish

1/4" tempered safety glass

An anodized aluminum frame

Through-the-glass towel bars and hangers

An elegantly styled header

Safe Slider™ clip keeps doors gliding smooth