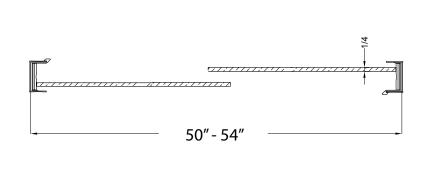

## FITS OPENING 50" TO 54"W X 55"H

Clear Glass

Oil Rubbed Bronze Finish

1/4" tempered safety glass

An anodized aluminum frame

Through-the-glass towel bars and hangers

An elegantly styled header

Safe Slider™ clip keeps doors gliding smooth