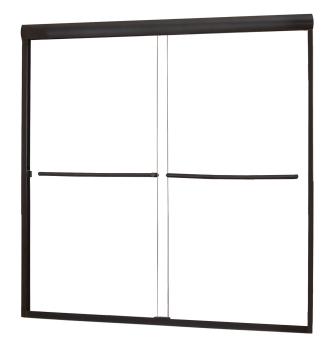

## FRAMELESS SLIDING TUB DOOR

Model# CVST5455-CL-OR

## FITS OPENING 50" TO 54"W X 55"H

Clear Glass

Oil Rubbed Bronze Finish

1/4" tempered safety glass

An anodized aluminum frame

Through-the-glass towel bars and hangers

An elegantly styled header

Safe Slider™ clip keeps doors gliding smooth

Bottom track designed for easy cleaning

Up to 3/4" adjustment for out of square walls

Doors are backed by a Limited Lifetime Warranty

H2OFF® Clean Glass Technology is applied to the insidesurface of the glass

Backed by a 10-Year Warranty

WAMM<sup>®</sup>: We All Make Mistakes<sup>®</sup>! Program

Clear

Oil Rubbed Bronze