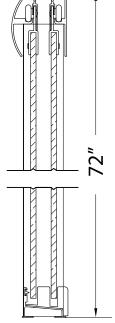

## FITS OPENING 56" TO 60"W X 72"H

Rain Glass

Silver Finish

- 1/4" tempered safety glass
- An anodized aluminum frame
- Through-the-glass towel bars and hangers
- An elegantly styled header
- Safe Slider™ clip keeps doors gliding smooth
- Bottom track designed for easy cleaning
- Up to 3/4" adjustment for out of square walls
- Doors are backed by a Limited Lifetime Warranty
- H2OFF<sup>®</sup> Clean Glass Technology is applied to the insidesurface of the glass
- Backed by a 10-Year Warranty
- WAMM<sup>®</sup>: We All Make Mistakes<sup>®</sup>! Program