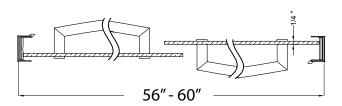

## FITS OPENING 56" TO 60"W X 72"H

Rain Glass

Silver Finish

- 1/4" tempered safety glass
- An anodized aluminum frame
- Through-the-glass towel bars and hangers
- An elegantly styled header
- Safe Slider™ clip keeps doors gliding smooth
- Bottom track designed for easy cleaning
- Up to 3/4" adjustment for out of square walls
- Doors are backed by a Limited Lifetime Warranty
- H2OFF<sup>®</sup> Clean Glass Technology is applied to the insidesurface of the glass
- Backed by a 10-Year Warranty
- WAMM<sup>®</sup>: We All Make Mistakes<sup>®</sup>! Program