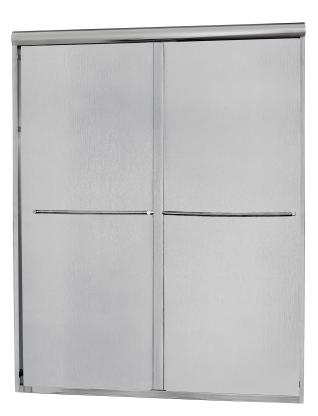

## FRAMELESS SLIDING SHOWER DOOR

## Model# CVSS6072-RN-SV

## FITS OPENING 56" TO 60"W X 72"H

Rain Glass

Silver Finish

- 1/4" tempered safety glass
- An anodized aluminum frame
- Through-the-glass towel bars and hangers
- An elegantly styled header
- Safe Slider™ clip keeps doors gliding smooth
- Bottom track designed for easy cleaning
- Up to 3/4" adjustment for out of square walls
- Doors are backed by a Limited Lifetime Warranty
- H2OFF<sup>®</sup> Clean Glass Technology is applied to the insidesurface of the glass
- Backed by a 10-Year Warranty
- WAMM<sup>®</sup>: We All Make Mistakes<sup>®</sup>! Program