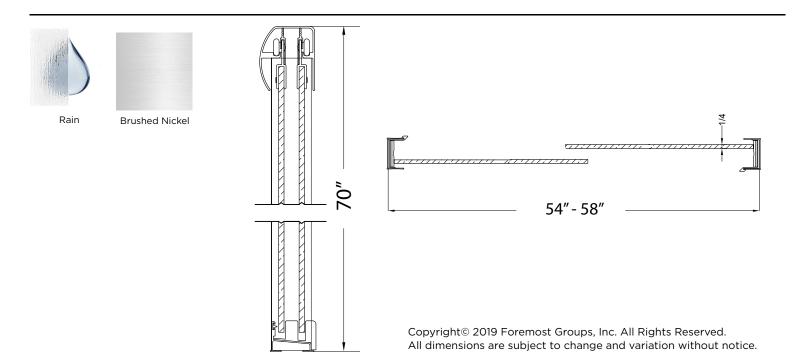

## FITS OPENING 54" TO 58"W X 70"H

Rain Glass Brushed Nickel Finish 1/4" tempered safety glass An anodized aluminum frame Through-the-glass towel bars and hangers An elegantly styled header Safe Slider™ clip keeps doors gliding smooth Bottom track designed for easy cleaning Up to 3/4" adjustment for out of square walls Doors are backed by a Limited Lifetime Warranty H2OFF® Clean Glass Technology is applied to the insidesurface of the glass Backed by a 10-Year Warranty WAMM<sup>®</sup>: We All Make Mistakes<sup>®</sup>! Program