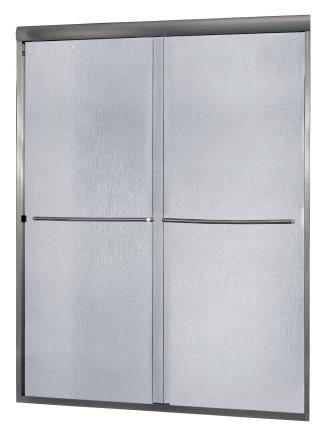

## FRAMELESS SLIDING SHOWER DOOR

## Model# CVSS5870-RN-BN

## FITS OPENING 54" TO 58"W X 70"H

Rain Glass Brushed Nickel Finish 1/4" tempered safety glass An anodized aluminum frame Through-the-glass towel bars and hangers An elegantly styled header Safe Slider™ clip keeps doors gliding smooth Bottom track designed for easy cleaning Up to 3/4" adjustment for out of square walls Doors are backed by a Limited Lifetime Warranty H2OFF® Clean Glass Technology is applied to the insidesurface of the glass Backed by a 10-Year Warranty WAMM<sup>®</sup>: We All Make Mistakes<sup>®</sup>! Program