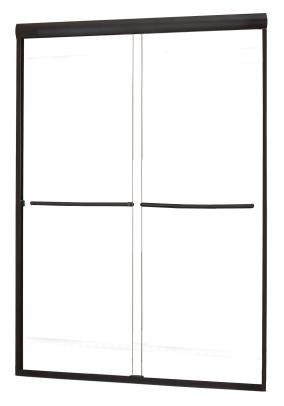

## FRAMELESS SLIDING SHOWER DOOR

Model# CVSS4265-CL-OR

## FITS OPENING 38" TO 42"W X 65"H

Clear Glass

Oil Rubbed Bronze Finish

1/4" tempered safety glass

An anodized aluminum frame

Through-the-glass towel bars and hangers

An elegantly styled header

Safe Slider™ clip keeps doors gliding smooth

Bottom track designed for easy cleaning

Up to 3/4" adjustment for out of square walls

Doors are backed by a Limited Lifetime Warranty

H2OFF® Clean Glass Technology is applied to the inside surface of the glass.
Backed by a 10-Year Warranty

WAMM<sup>®</sup>: We All Make Mistakes<sup>®</sup>! Program

Oil Rubbed Bronze