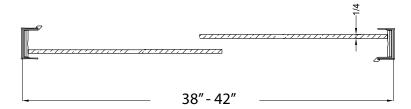

## FITS OPENING 38" TO 42"W X 65"H

Clear Glass

Oil Rubbed Bronze Finish

1/4" tempered safety glass

An anodized aluminum frame

Through-the-glass towel bars and hangers

An elegantly styled header

Safe Slider™ clip keeps doors gliding smooth