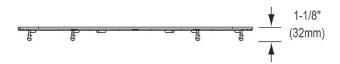

## **PRODUCT SPECIFICATIONS**

Elkay Stainless Steel 23" x 15" x 1-1/8" Bottom Grid. Overall dimensions are 23" x 15" x 1-1/8".

Made of Stainless Steel

| Material:          | Stainless Steel          |
|--------------------|--------------------------|
| Finish:            | Polished Stainless Steel |
| Dimensions:        | 23" x 15" x 1-1/8"       |
| Fits Bowl Size(s): | 24" x 16"                |