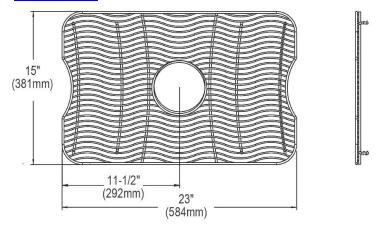

## **PRODUCT SPECIFICATIONS**

Elkay Stainless Steel 23" x 15" x 1-1/8" Bottom Grid. Overall dimensions are 23" x 15" x 1-1/8".

Made of Stainless Steel

| Material:          | Stainless Steel          |
|--------------------|--------------------------|
| Finish:            | Polished Stainless Steel |
| Dimensions:        | 23" x 15" x 1-1/8"       |
| Fits Bowl Size(s): | 24" x 16"                |