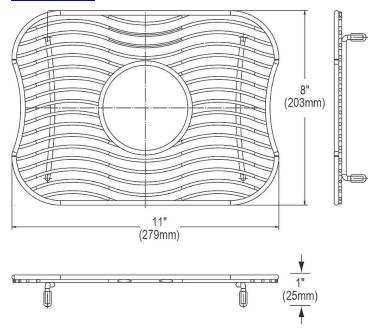

## PRODUCT SPECIFICATIONS

Elkay Stainless Steel 11" x 8" x 1" Bottom Grid. Overall dimensions are 11" x 8" x 1".

Made of Stainless Steel

| Material:          | Stainless Steel                    |
|--------------------|------------------------------------|
| Finish:            | Polished Stainless Steel           |
| Dimensions:        | 11" x 8" x 1"                      |
| Fits Bowl Size(s): | 12" x 9-1/4" with 2" drain opening |