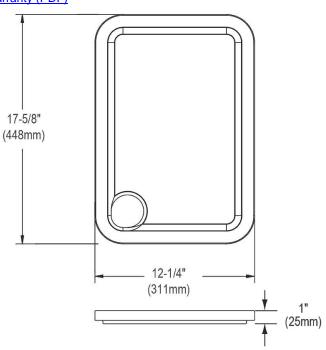

## **PRODUCT SPECIFICATIONS**

Elkay Hardwood 17-5/8" x 12-1/4" x 1" Cutting Board. Overall dimensions are 17-5/8" x 12-1/4" x 1". Made of Solid Maple (Hardwood).

Custom designed cutting boards are:

- Designed to securely lock into your sink or countertop opening providing confidence the board will not shift around during use.
- Manufactured from the finest hardwoods grown in a sustainable manner
- Properly sized according to your sink bowl, and built to provide years of daily use.

Cutting board is neither dishwasher nor microwave safe. Since most are designed to sit on the flange of the sink, they are not recommended for undermount sinks that have less than a 1/2" reveal.

| Material:          | Solid Maple (Hardwood) |
|--------------------|------------------------|
| Dimensions:        | 17-5/8" x 12-1/4" x 1" |
| Fits Bowl Size(s): | 23" x 16-3/4"          |