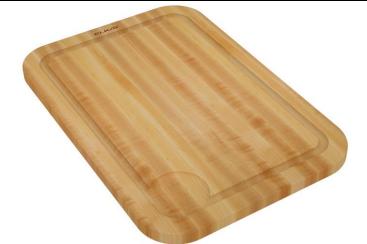

## **PRODUCT SPECIFICATIONS**

Elkay Hardwood 17-5/8" x 12-1/4" x 1" Cutting Board. Overall dimensions are 17-5/8" x 12-1/4" x 1". Made of Solid Maple (Hardwood).

Custom designed cutting boards are:

- Designed to securely lock into your sink or countertop opening providing confidence the board will not shift around during use.
- Manufactured from the finest hardwoods grown in a sustainable manner
- Properly sized according to your sink bowl, and built to provide years of daily use.

Cutting board is neither dishwasher nor microwave safe. Since most are designed to sit on the flange of the sink, they are not recommended for undermount sinks that have less than a 1/2" reveal.

| Material:          | Solid Maple (Hardwood) |
|--------------------|------------------------|
| Dimensions:        | 17-5/8" x 12-1/4" x 1" |
| Fits Bowl Size(s): | 23" x 16-3/4"          |