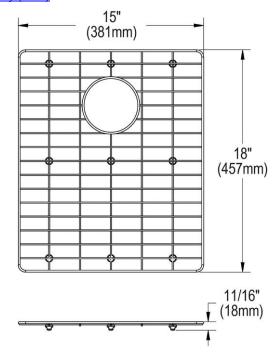

## PRODUCT SPECIFICATIONS

Bottom Grid. Overall dimensions are 15" x 18" x 11/16".

Made of Stainless Steel

| Material:          | Stainless Steel                     |
|--------------------|-------------------------------------|
| Finish:            | Polished Stainless Steel            |
| Dimensions:        | 15" x 18" x 11/16"                  |
| Fits Bowl Size(s): | Fits Crosstown bowl size: 16" x 19" |