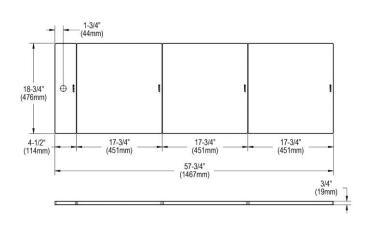

## PRODUCT SPECIFICATIONS

**SPECIFICATIONS** 

Elkay Circuit Chef Cherry Wood 57-3/4" x 18-3/4" x 3/4" Cutting Boards. Overall dimensions are 57-3/4" x 18-3/4" x 3/4". Made of Solid Cherry (Hardwood).

Custom designed cutting boards are:

Cutting board is neither dishwasher nor microwave safe. Since most are designed to sit on the flange of the sink, they are not recommended for undermount sinks that have less than a 1/2" reveal.

| Material:   | Solid Cherry (Hardwood)  |
|-------------|--------------------------|
| Dimensions: | 57-3/4" x 18-3/4" x 3/4" |