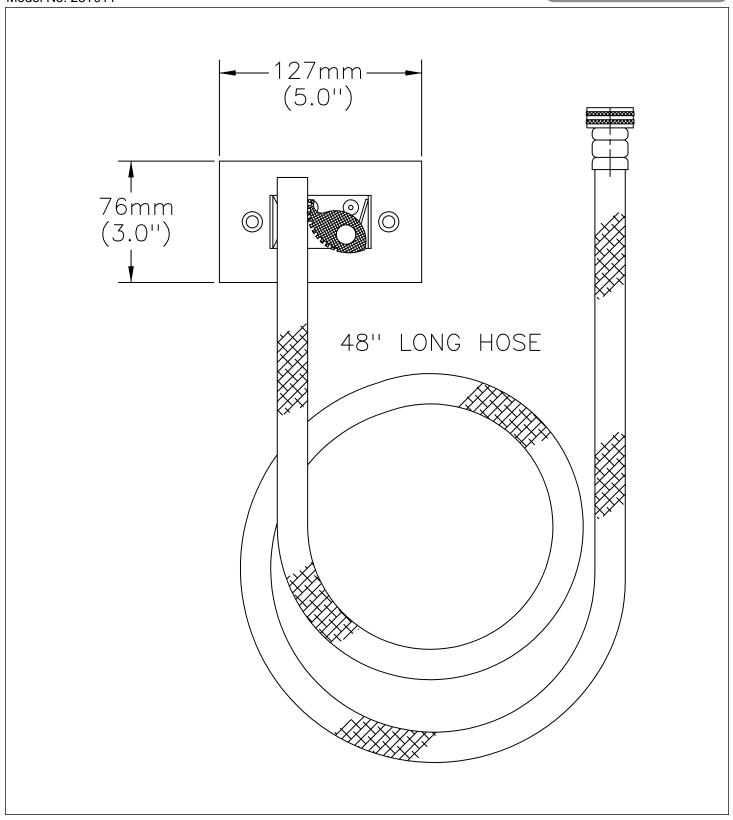

## **Sink Faucet Wallmount**

Heavy duty 1219mm(48") long reinforced hose brass coupling stainless steel hanger bracket 76mm x 102mm( 3" x 5") with rubber grip

**Model No: 28T911** 

**COMPLIES WITH:** 

• (Contact Delta Representative for State and/or Local Approvals)

## **SPECIFICATION:**

- Heavy duty 1219mm(48") long reinforced hose,
- . Brass coupling,
- Stainless steel hanger bracket,
- 76mm x 127mm( 3" x 5") with rubber grip

## **OPERATION:**

Not Available

(Dimensional drawing on following page)

Delta reserves the right (1) to make changes to specifications and materials, and (2) to change or discontinue models, both without notice or obligation. Dimensions are for reference. Measurement may vary plus or minus 6mm(0.25"). Mounting locations are suggested only. Check with local codes for requirements in your area. This spec was produced April 13, 2021.