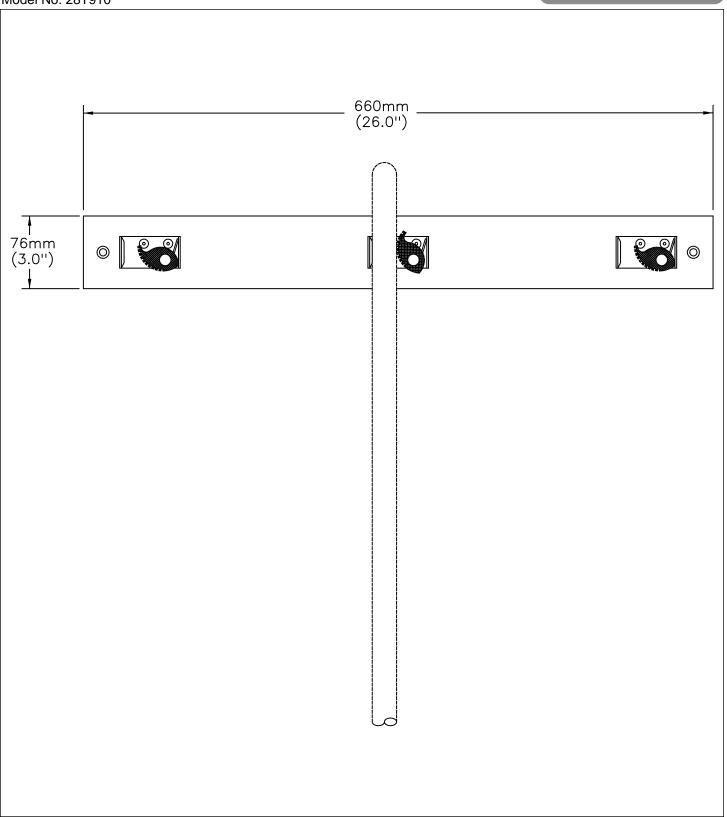

## **Sink Faucet Wallmount**

Stainless steel mop hanger 76mm x 660mm(3" X 26") 3 spring loaded rubber grip holders.

**Model No: 28T910** 

**COMPLIES WITH:** 

• (Contact Delta Representative for State and/or Local Approvals)

## SPECIFICATION:

- Stainless steel mop hanger,
- 76mm x 660mm( 3" X 26"),
- 3 spring loaded rubber grip holders.