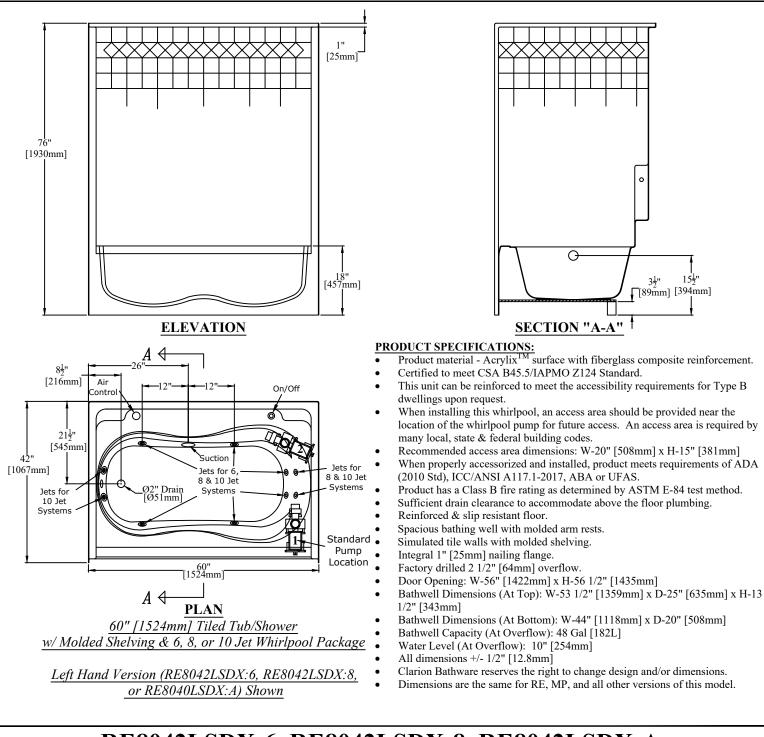

## RE8042LSDX:6, RE8042LSDX:8, RE8042LSDX:A, RE8042RSDX:6, RE8042RSDX:8, or RE8042RSDX:A

60" [1524mm] Tiled Tub/Shower w/ Molded Shelving

& 6, 8, or 10 Jet Whirlpool Package

| Clarion<br>BATHWARE                      | Phone: (814) 226-5374<br>Toll Free: (800) 576-9228<br>Fax: (814) 226-0730<br>www.clarionbathware.com | Signatures For Approval:<br>Customer:<br>Arch./Engr: | Date: | Dwg. #<br>RE8042LSDX or<br>RSDX-6,8&10<br>JETCUT |
|------------------------------------------|------------------------------------------------------------------------------------------------------|------------------------------------------------------|-------|--------------------------------------------------|
| 44 Amsler Ave.<br>Shippenville, PA 16254 |                                                                                                      | Quote #:<br>Job Name:                                |       | Dwg. By: CAL<br>DATE: 5/11/2021                  |