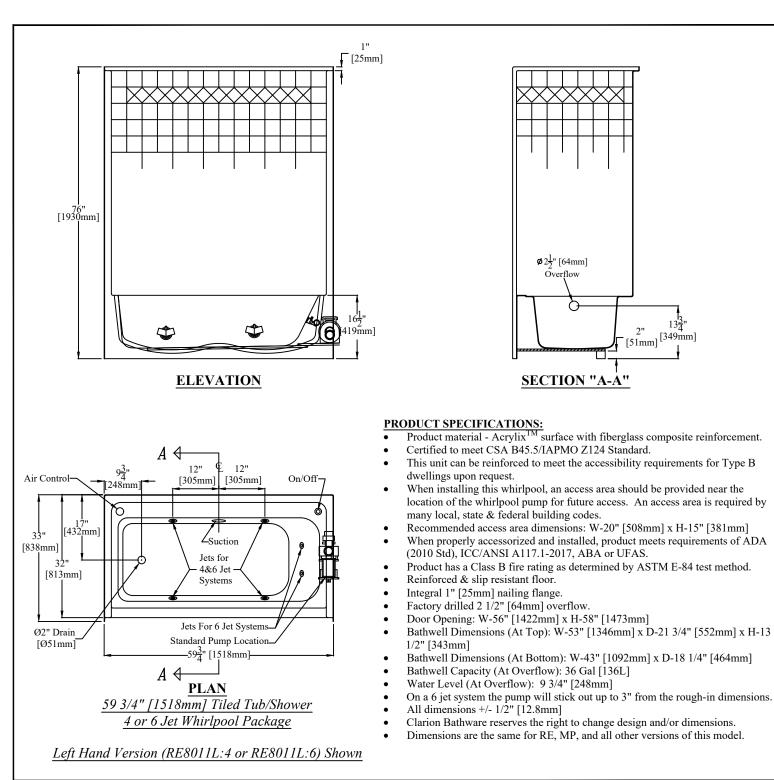

## **RE8011L:4 or RE8011L:6 or RE8011R:4 or RE8011R:6** 59 3/4" [1518mm] Tiled Tub/Shower w/ 16-1/2" [419mm] Apron & Left or Right Hand Drain & 4 or 6 Jet Whirlpool Package

[51mm]<sup>2</sup>[349mm]

| Clarion<br>BATHWARE                      | Phone: (814) 226-5374<br>Toll Free: (800) 576-9228<br>Fax: (814) 226-0730<br>www.clarionbathware.com | Signatures For Approval:<br>Customer:<br>Arch./Engr: | Date: | Dwg. #<br>RE8011L or R<br>-4&6 JETCUT |
|------------------------------------------|------------------------------------------------------------------------------------------------------|------------------------------------------------------|-------|---------------------------------------|
| 44 Amsler Ave.<br>Shippenville, PA 16254 |                                                                                                      | Quote #: Job Name:                                   |       | Dwg. By: CAL<br>DATE: 5/11/2021       |