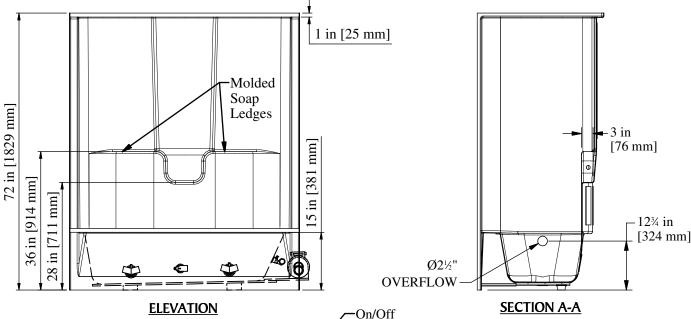

## **PRODUCT SPECIFICATIONS:**

- When installing this whirlpool, an access area should be provided near the location of the whirlpool pump for future access. An access area is required by many local, state, & federal building codes.
- Recommended Access Area Dimensions: W-20" [508mm] H-15" [381mm]
- Product complies with NAHB, HUD UM-73A, and ANSI-Z124.1.2.
- Special installation instructions for this unit must be followed carefully.
- Reinforced & slip resistant floor.
- Molded soap ledges on back wall.
- Integral 1" [25mm] nailing flange.
- Factory drilled 2-1/2" overflow.
- Bathwell Dimensions (At Top): W-51-3/4" [1315mm]

D-21" [533mm]

H-14-3/4" [375mm]

- \* Bathwell Dimensions (At Bottom): W-44" [1118mm]
  - D-16-3/4" [426mm]
- \* Bathwell Capacity (At Overflow): 34 gal. [129L]
- Door Opening: W-55" [1397mm]

H-55 3/4" [1416mm]

- \* Water Level (At Overflow): 10" [279mm]
- All dimensions +/- 1/2" [12.8mm]
- Clarion Bathware reserves the right to change design and/or dimensions.
- \* Dimensions are the same for all other versions of this model.

## RE7901L:4, RE7901R:4, RE7901L:6 OR RE7901R:6

60" [1524mm] Tub/Shower w/ 15" [381mm] Apron, Molded Soap Ledges, & Left or Right Hand Drain

Shippenville, PA 16254

Phone: (814) 226-5374 Toll Free: (800) 576-9228 Fax: (814) 226-0730 www.clarionbathware.com